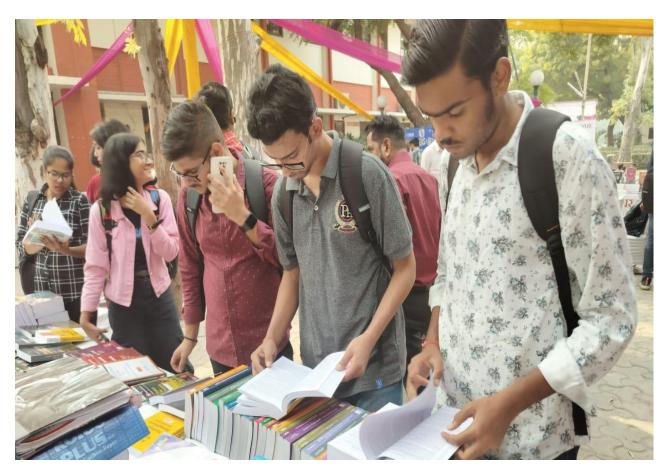

Number of participants: More than 200 students participated in it.

The book fair was organized in the Porch Area of Shyam Lal College in collaboration with the library and Vimarsh the Reading Club under Saraswati IKS Centre. The event started at 11:00 AM and lasted till 4:00 PM.

Many publishers came to this book fair to display their books in front of the students, which are as follows.

- DSR Publishers & Distributors.
- New Age International Publishers
- नई किताब प्रकाशन समूह
- Global book distributors
- वाणी प्रकाशन समूह
- राजकमल प्रकाशन
- किताबघर का प्रकाशन
- Taxman
- Library of Shyam Lal College