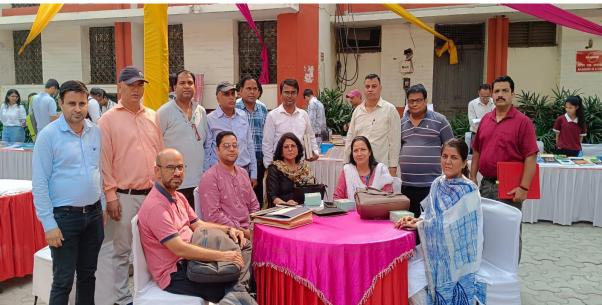

## **Dignified Presence**

- Prof. Rabi Narayan Kar (Principal, Shyam Lal College)
- Prof. Kusha Tiwari
- Dr. Gayatri Chaturvedi
- Dr. Seema Guglani
- Ms. Priyanka Yadav
- Dr. Romasa Shukla
- Dr. Neelam Dabas
- Mr. Vivekanand Nartam

This book fair was inaugurated by the college principal Prof. Rabi Narayan Kar. The objective of this book fair was to generate interest in reading books among college students. Along with students, professors also showed interest in books in the book fair. The result of the book fair was that more than 250 people including students and professors participated in the book fair.