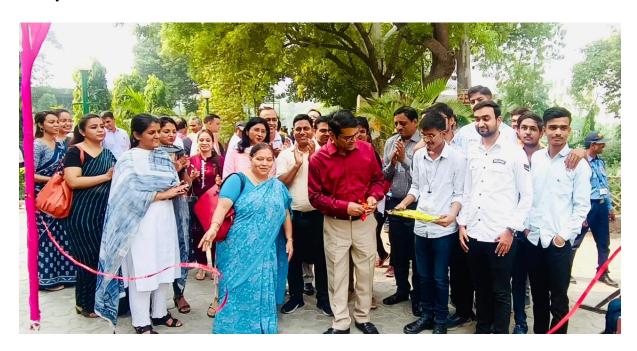

This book fair was inaugurated by the college principal Prof. Rabi Narayan Kar. The objective of this book fair was to generate interest in reading books among college students. Along with students, professors also showed interest in books in the book fair. The result of the book fair was that more than 250 people including students and professors participated in the book fair.