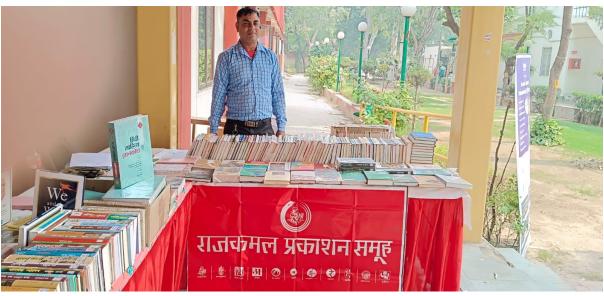

Many publishers came to this book fair to display their books in front of the students, which are as follows.

- DSR Publishers & Distributors.
- New Age International Publishers
- नई किताब प्रकाशन समूह
- Global book distributors
- वाणी प्रकाशन समूह
- राजकमल प्रकाशन
- किताबघर का प्रकाशन
- Taxman
- Library of Shyam Lal College