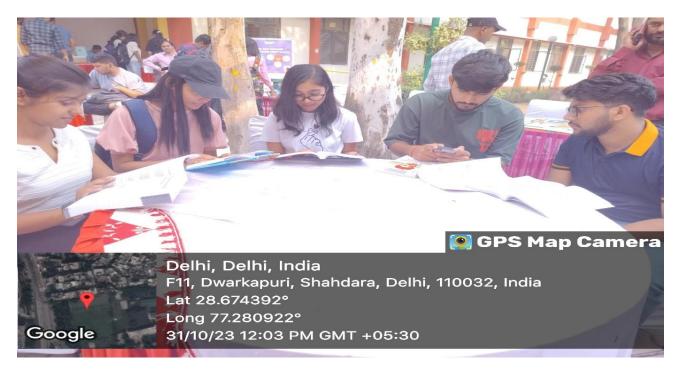

Number of participants: More than 200 students participated in it.

The book fair was organized in the Porch Area of Shyam Lal College in collaboration with the library and Vimarsh the Reading Club under Saraswati IKS Centre. The event started at 11:00 AM and lasted till 4:00 PM.

This book fair was inaugurated by the college principal Prof. Rabi Narayan Kar. The objective of this book fair was to generate interest in reading books among college students. Along with students, professors also showed interest in books in the book fair. The result of the book fair was that more than 250 people including students and professors participated in the book fair.