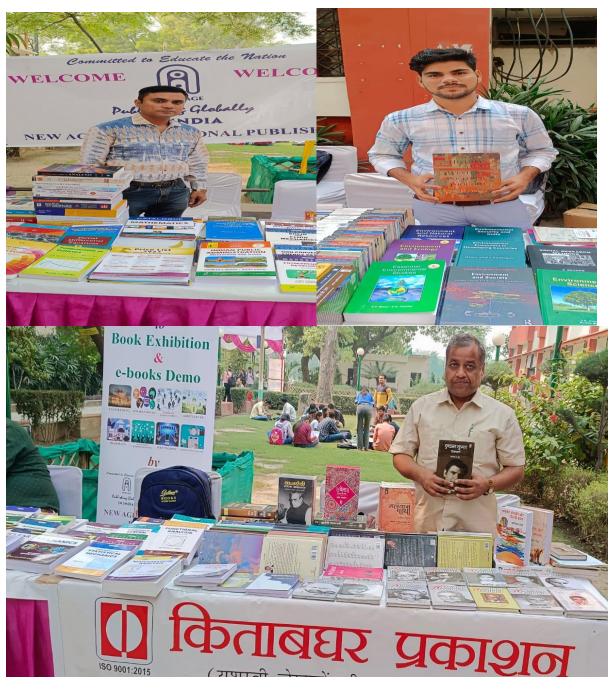

Many publishers came to this book fair to display their books in front of the students, which are as follows.

- DSR Publishers & Distributors.
- New Age International Publishers
- नई किताब प्रकाशन समूह
- Global book distributors
- वाणी प्रकाशन समूह
- राजकमल प्रकाशन
- किताबघर का प्रकाशन
- Taxman
- Library of Shyam Lal College