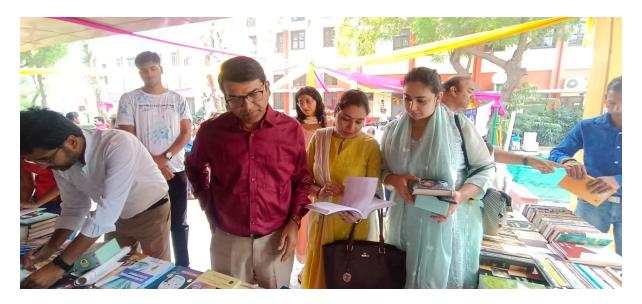

This book fair was inaugurated by the college principal Prof. Rabi Narayan Kar. The objective of this book fair was to generate interest in reading books among college students. Along with students, professors also showed interest in books in the book fair. The result of the book fair was that more than 250 people including students and professors participated in the book fair.

Many publishers came to this book fair to display their books in front of the students, which are as follows.

- DSR Publishers & Distributors.
- New Age International Publishers
- नई किताब प्रकाशन समूह
- Global book distributors
- वाणी प्रकाशन समूह
- राजकमल प्रकाशन
- किताबघर का प्रकाशन
- Taxman
- Library of Shyam Lal College