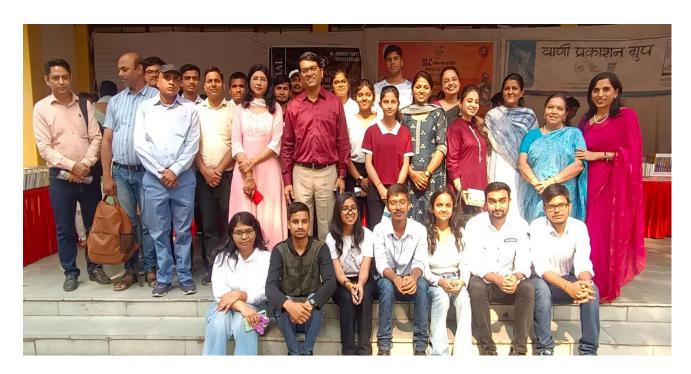

## **Dignified Presence**

- Prof. Rabi Narayan Kar (Principal, Shyam Lal College)
- Prof. Kusha Tiwari
- Dr. Gayatri Chaturvedi
- Dr. Seema Guglani
- Ms. Priyanka Yadav
- Dr. Romasa Shukla
- Dr. Neelam Dabas
- Mr. Vivekanand Nartam

Principal Sir thanked the members of the college library, the members of Vimarsh the Reading Club of Saraswati IKS Centre, and all the publishers who had come for this successful event.

After the end of the program, refreshments were provided to the reading club members and faculty members.