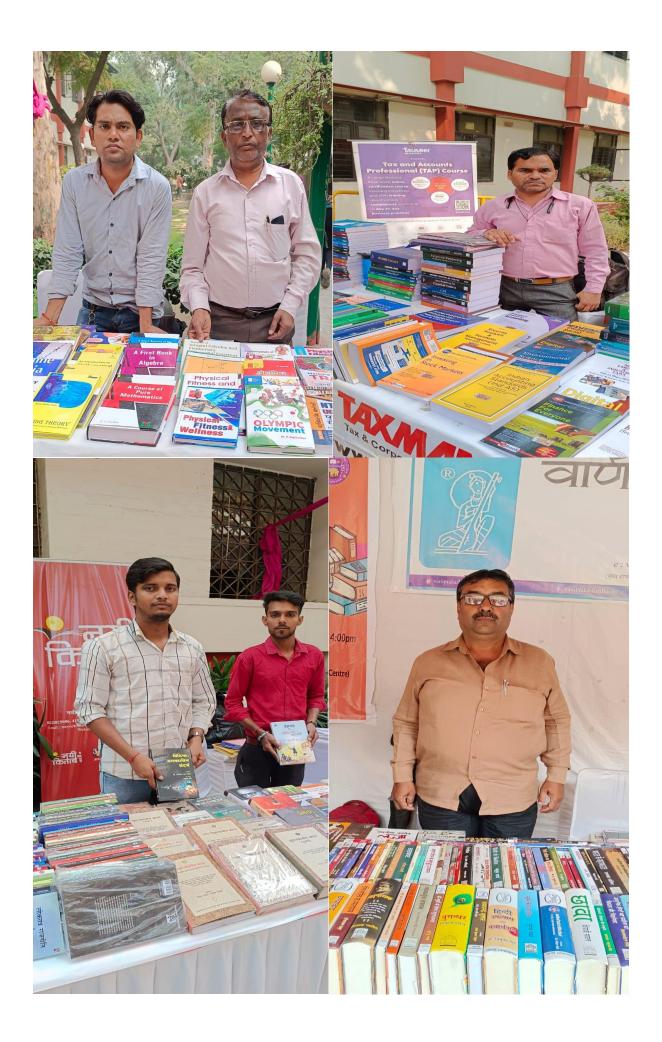

Number of participants: More than 200 students participated in it.

The book fair was organized in the Porch Area of Shyam Lal College in collaboration with the library and Vimarsh the Reading Club under Saraswati IKS Centre. The event started at 11:00 AM and lasted till 4:00 PM.

Many publishers came to this book fair to display their books in front of the students, which are as follows.

- DSR Publishers & Distributors.
- New Age International Publishers
- नई किताब प्रकाशन समूह
- Global book distributors
- वाणी प्रकाशन समूह
- राजकमल प्रकाशन
- किताबघर का प्रकाशन
- Taxman
- Library of Shyam Lal College