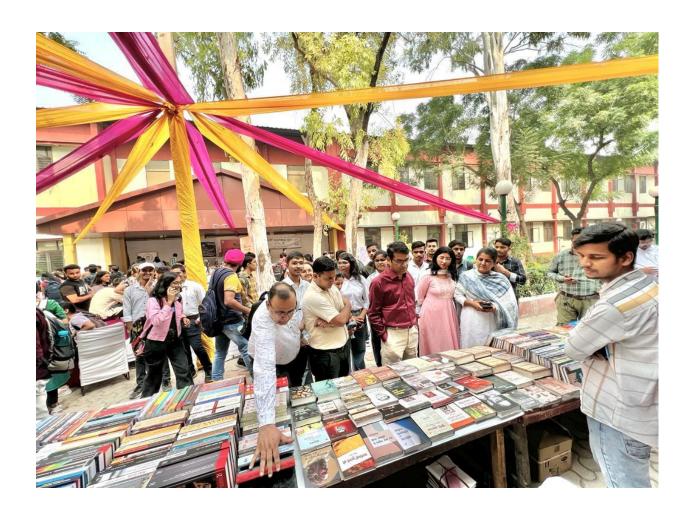

Number of participants: More than 200 students participated in it.

The book fair was organized in the Porch Area of Shyam Lal College in collaboration with the library and Vimarsh the Reading Club under Saraswati IKS Centre. The event started at 11:00 AM and lasted till 4:00 PM.

Many publishers came to this book fair to display their books in front of the students, which are as follows.

- DSR Publishers & Distributors.
- New Age International Publishers
- नई किताब प्रकाशन समूह
- Global book distributors
- वाणी प्रकाशन समूह
- राजकमल प्रकाशन
- किताबघर का प्रकाशन
- Taxman
- Library of Shyam Lal College