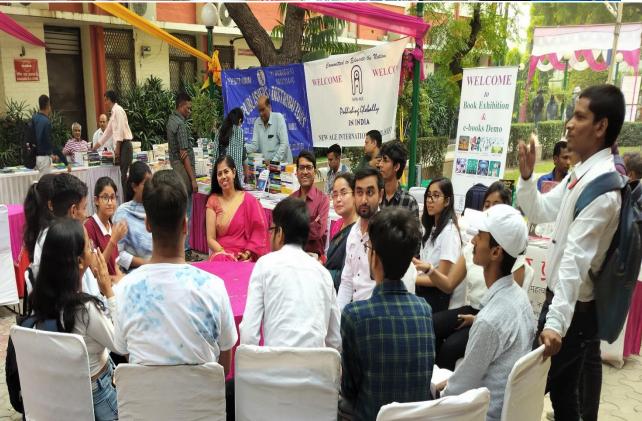

Number of participants: More than 200 students participated in it.

The book fair was organized in the Porch Area of Shyam Lal College in collaboration with the library and Vimarsh the Reading Club under Saraswati IKS Centre. The event started at 11:00 AM and lasted till 4:00 PM.

This book fair was inaugurated by the college principal Prof. Rabi Narayan Kar. The objective of this book fair was to generate interest in reading books among college students. Along with students, professors also showed interest in books in the book fair. The result of the book fair was that more than 250 people including students and professors participated in the book fair.

Many publishers came to this book fair to display their books in front of the students, which are as follows.

- DSR Publishers & Distributors.
- New Age International Publishers
- नई किताब प्रकाशन समूह
- Global book distributors
- वाणी प्रकाशन समूह
- राजकमल प्रकाशन
- किताबघर का प्रकाशन
- Taxman
- Library of Shyam Lal College