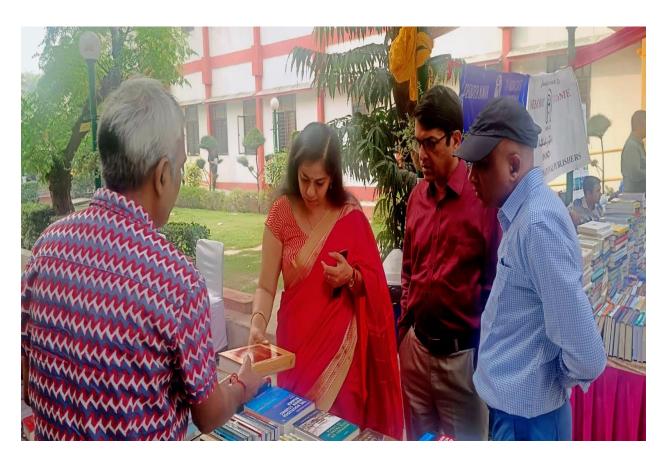

## **Dignified Presence**

- Prof. Rabi Narayan Kar (Principal, Shyam Lal College)
- Prof. Kusha Tiwari
- Dr. Gayatri Chaturvedi
- Dr. Seema Guglani
- Ms. Priyanka Yadav
- Dr. Romasa Shukla
- Dr. Neelam Dabas
- Mr. Vivekanand Nartam

This book fair was inaugurated by the college principal Prof. Rabi Narayan Kar. The objective of this book fair was to generate interest in reading books among college students. Along with students, professors also showed interest in books in the book fair. The result of the book fair was that more than 250 people including students and professors participated in the book fair.