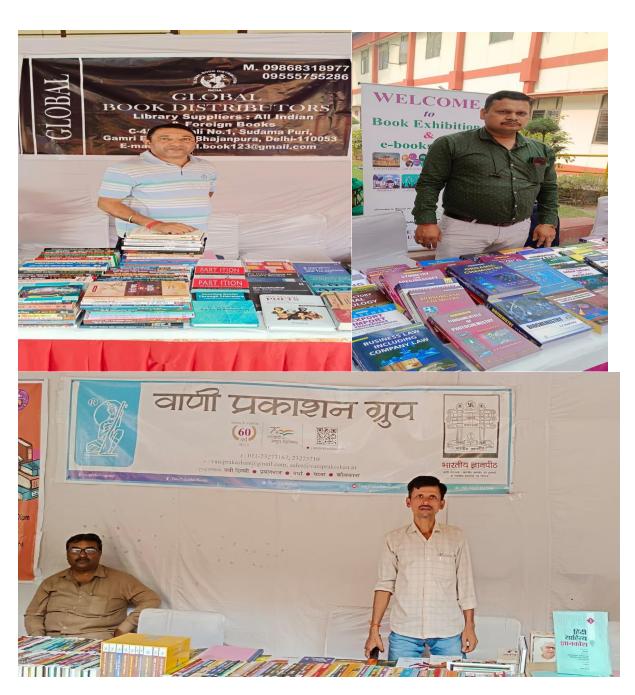

Many publishers came to this book fair to display their books in front of the students, which are as follows.

- DSR Publishers & Distributors.
- New Age International Publishers
- नई किताब प्रकाशन समूह
- Global book distributors
- वाणी प्रकाशन समूह
- राजकमल प्रकाशन
- किताबघर का प्रकाशन
- Taxman
- Library of Shyam Lal College