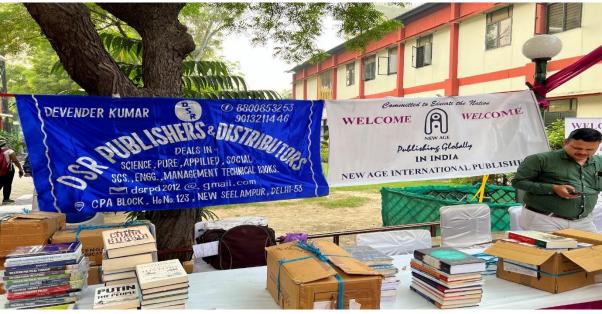

Many publishers came to this book fair to display their books in front of the students, which are as follows.

- DSR Publishers & Distributors.
- New Age International Publishers
- नई किताब प्रकाशन समूह
- Global book distributors
- वाणी प्रकाशन समूह
- राजकमल प्रकाशन
- किताबघर का प्रकाशन
- Taxman
- Library of Shyam Lal College