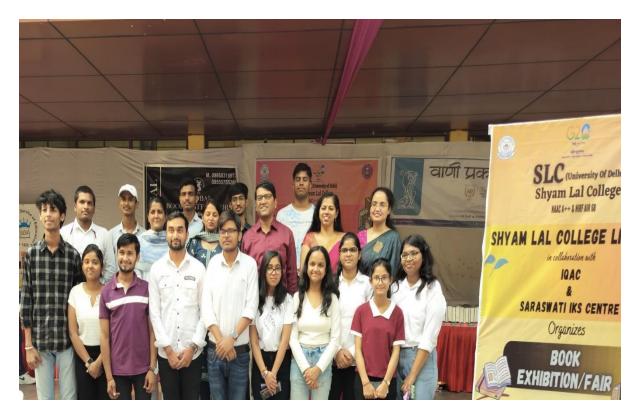

## SLC (University of Delhi) Shyam Lal College

## Report on "The Book Fair"

Place: Porch Area Date: 31st October 2023

Number of participants: More than 200 students participated in it.

The book fair was organized in the Porch Area of Shyam Lal College in collaboration with the library and Vimarsh the Reading Club under Saraswati IKS Centre. The event started at 11:00 AM and lasted till 4:00 PM.