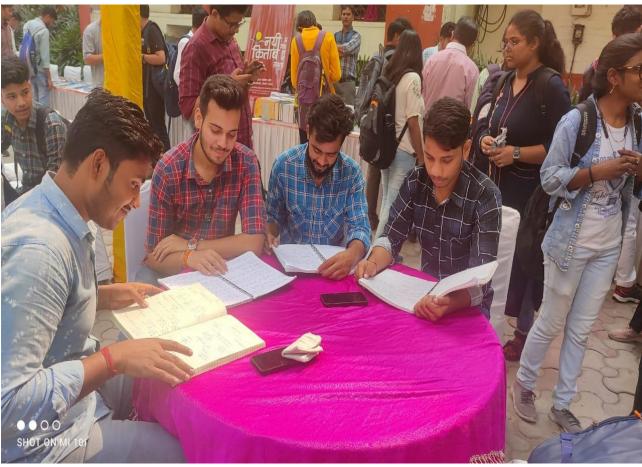

Number of participants: More than 200 students participated in it.

The book fair was organized in the Porch Area of Shyam Lal College in collaboration with the library and Vimarsh the Reading Club under Saraswati IKS Centre. The event started at 11:00 AM and lasted till 4:00 PM.

This book fair was inaugurated by the college principal Prof. Rabi Narayan Kar. The objective of this book fair was to generate interest in reading books among college students. Along with students, professors also showed interest in books in the book fair. The result of the book fair was that more than 250 people including students and professors participated in the book fair.