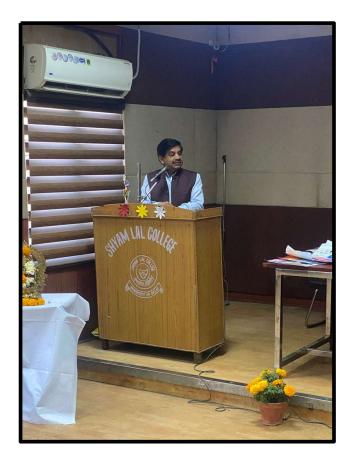

#### **CHIEF GUEST: R R P TULSIYAN**

In his opening remarks, Mr. Tulsiyan emphasised the importance of innovation in creating a society that is both sustainable and forward-thinking. "There's a way to do it better-find it," emphasising how creativity, when used purposefully, can result in groundbreaking solutions in a variety of industries, including technology, healthcare, and environmental preservation. Speaking to the kids, he urged them to think outside of the box and emphasised that youthful brains are the ones who will bring about change. He stressed that young people had the ability to bring about change and challenged them to apply their imagination to address urgent global issues including pollution, climate change, and renewable energy alternatives.

Mr. Tulsiyan talked about the effectiveness of visual communication in delivering powerful messages because the program was centred around creating posters. He clarified how posters act as a conduit between concepts and viewers, enhancing the interest and comprehension of difficult subjects. He gave examples of past campaigns to show how posters have been essential in raising awareness and changing society. His discussion of the relationship between sustainability, innovation, and artistic expression was among his most persuasive points. He pushed pupils to make posters that inspired action and thought in addition to showcasing visual brilliance. He also emphasised the growing use of eco- friendly materials and digital tools by contemporary designers and artists to cut waste without sacrificing effect.