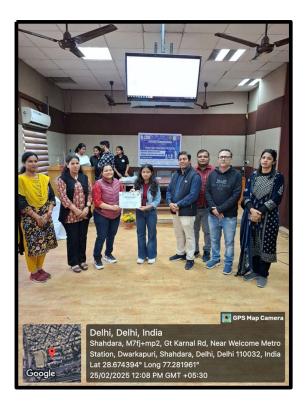

### PRIZE DISTRIBUTION CEREMONY

The poster-making contest winners received praise and recognition for their exceptional visual expression and inventiveness. As a thank you for their extraordinary talent and commitment, the top three competitors received cash prizes and magnificent trophies.

1st Position : Sameeksha Tiwari 2nd Position: Pooja Kumari 3rd Position: Ishita Kunda

The trophies were enthusiastically accepted by each winner, and the monetary awards were a testament to their diligence and creative prowess. The audience shouted for the winners during the event, which was full with acclaim and gratitude. Their outstanding work was honored, encouraging other competitors to keep improving their abilities and pursuing their artistic interests.