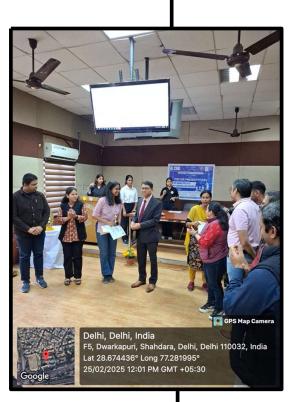

## **REFRESHMENTS AND CERTIFICATION DISTRIBUTION**

During the poster-making competition, all participants showcased their creativity and artistic skills, making the event a vibrant and inspiring experience. To recognize their commendable efforts, each participant was awarded a certificate of appreciation. Additionally, refreshments were provided to ensure that attendees remained energized and engaged throughout the competition, fostering a lively and enthusiastic atmosphere.