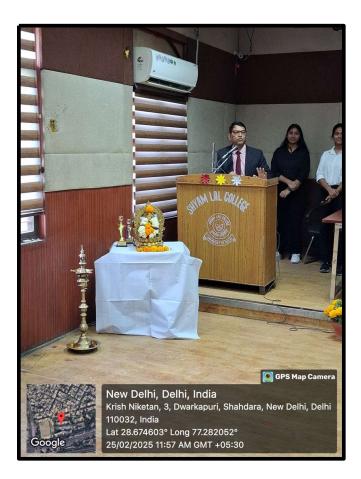

#### **MOTIVATIONAL SPEECH BY PRINCIPAL SIR**

He emphasised the importance of visual storytelling as a means of expression and communication in the context of the postermaking contest. In addition to creating visually appealing posters, he encouraged students to use their imagination to create powerful messages that motivate change. In addition to reminding them that a single image can convey a lot and make an impression, he emphasised the significance of uniqueness, clarity, and relevancy in their artwork.

He stressed that these events are about more than simply winning; they are also about learning, growing, and pushing the frontiers of creativity, so he urged contestants to put in their best effort. Since creativity is the foundation of innovation and advancement, he encouraged pupils to seize any chance to demonstrate their abilities.