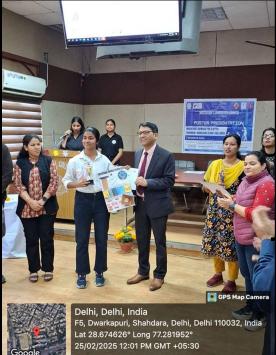

### PRIZE DISTRIBUTION CEREMONY

The poster-making contest winners received praise and recognition for their exceptional visual expression and inventiveness. As a thank you for their extraordinary talent and commitment, the top three competitors received cash prizes and magnificent trophies.

1st Position : Sameeksha Tiwari 2nd Position: Pooja Kumari 3rd Position: Ishita Kunda

The trophies were enthusiastically accepted by each winner, and the monetary awards were a testament to their diligence and creative prowess. The audience shouted for the winners during the event, which was full with acclaim and gratitude. Their outstanding work was honored, encouraging other competitors to keep improving their abilities and pursuing their artistic interests.