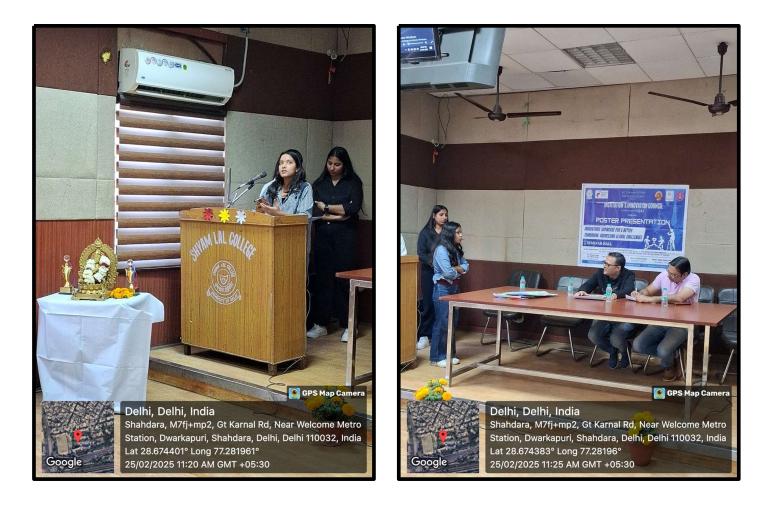

#### **On-Campus Poster Presentation – 25th February 2025**

- Venue: Seminar Hall, Shyam Lal College (DU)
- Presentation Requirements: Shortlisted candidates were required to present their posters before a panel of judges.

### PARTICIPANT PRESENTATIONS

Through their poster presentations, the 20 candidates who made the short list were able to demonstrate their originality and critical thinking. Offering a window into their distinct viewpoints and creative ideas, each participant fervently described their artistic decisions, thematic significance, and the underlying message of their artwork. Their presentations showed a thorough comprehension of the topic and illustrated the power of visual storytelling in communicating difficult ideas and social concerns.

Ten minutes were given to each participant to present their work, during which they discussed the research, symbolism, and design components that shaped it. Following the presentations, there was an engaging Q&A session with the judges, during which participants defended their creative and conceptual choices, had enlightening conversations, and got helpful criticism. The assessors valued each participant's uniqueness, creativity, and diversity of thought, which made the session a genuinely enlightening and motivating experience for both presenters and the audience.

#### **MOTIVATIONAL SPEECH BY PRINCIPAL SIR**

He emphasised the importance of visual storytelling as a means of expression and communication in the context of the postermaking contest. In addition to creating visually appealing posters, he encouraged students to use their imagination to create powerful messages that motivate change. In addition to reminding them that a single image can convey a lot and make an impression, he emphasised the significance of uniqueness, clarity, and relevancy in their artwork.