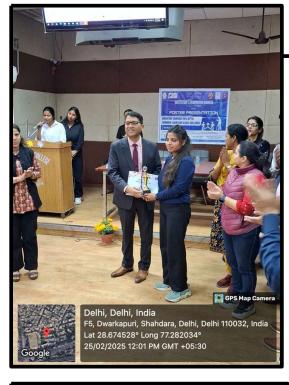

### PRIZE DISTRIBUTION CEREMONY

The poster-making contest winners received praise and recognition for their exceptional visual expression and inventiveness. As a thank you for their extraordinary talent and commitment, the top three competitors received cash prizes and magnificent trophies.

1st Position : Sameeksha Tiwari 2nd Position: Pooja Kumari 3rd Position: Ishita Kunda

The trophies were enthusiastically accepted by each winner, and the monetary awards were a testament to their diligence and creative prowess. The audience shouted for the winners during the event, which was full with acclaim and gratitude. Their outstanding work was honored, encouraging other competitors to keep improving their abilities and pursuing their artistic interests.