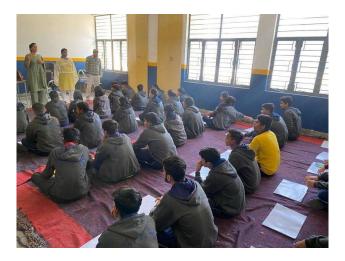

### HIGHLIGHTS

Essay Writing Contest - Students who participated in the Essay Writing Competition were asked to express their opinions on the topic of "Most Innovative Breakthroughs" Participants were urged to share innovative ideas about how entrepreneurship and innovation may propel India's advancement in a number of fields, such as sustainability, technology, healthcare, and education. Students were given the opportunity to explore important topics, offer creative answers, and imagine a time when India is a developed country by 2047 thanks to this competition. These programs complement national initiatives, such as the Viksit Bharat Essay Competition, which aim to involve young people in the nation's developmental agenda.

**Poster Making Competition -** Participants in the Poster Making Competition were invited to express their creativity on "Recent Innovations in Science, Technology and Engineering" by creating posters that graphically reflected their knowledge of entrepreneurship and innovation. Through their artwork, students emphasized sustainable development objectives and future notions, successfully conveying difficult themes in an approachable and captivating way. Their artistic abilities were refined by this exercise, which also helped them better understand how creative ideas might be used to solve urgent societal issues. Similar contests, like those that highlight creative solutions for a sustainable future, have been crucial in encouraging students to solve problems creatively and with an understanding of the environment.