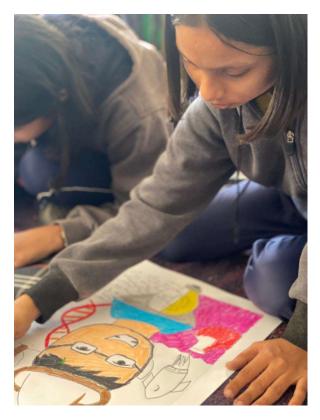

**Poster Making Competition -** Participants in the Poster Making Competition were invited to express their creativity on "Recent Innovations in Science, Technology and Engineering" by creating posters that graphically reflected their knowledge of entrepreneurship and innovation. Through their artwork, students emphasized sustainable development objectives and future notions, successfully conveying difficult themes in an approachable and captivating way. Their artistic abilities were refined by this exercise, which also helped them better understand how creative ideas might be used to solve urgent societal issues. Similar contests, like those that highlight creative solutions for a sustainable future, have been crucial in encouraging students to solve problems creatively and with an understanding of the environment.