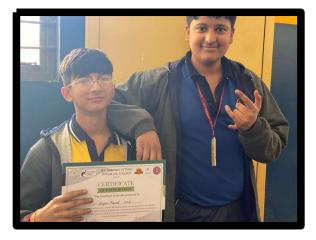

**Recognition and Rewards -** Top performers in both categories received presents and certificates to recognise and support their efforts. Students were inspired to learn more about innovation and entrepreneurship as a result of this distinction. Acknowledging students' accomplishments encourages a culture of excellence and aspiration in addition to celebrating their hard work. Receiving such recognition can greatly increase one's sense of self-worth and encourage peers to pursue related activities. Institutions of higher learning have discovered that organized recognition initiatives increase student involvement and promote achievement.