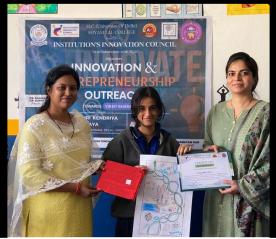

**Recognition and Rewards -** Top performers in both categories received presents and certificates to recognise and support their efforts. Students were inspired to learn more about innovation and entrepreneurship as a result of this distinction. Acknowledging students' accomplishments encourages a culture of excellence and aspiration in addition to celebrating their hard work. Receiving such recognition can greatly increase one's sense of self-worth and encourage peers to pursue related activities. Institutions of higher learning have discovered that organized recognition initiatives increase student involvement and promote achievement.

**Conclusion** - The Innovation and Entrepreneurship Outreach program exemplified the commitment of the Institution of Innovation Council, Shyam Lal College, to foster a culture of innovation and entrepreneurship among the youth. By providing a platform for young minds to explore and express their ideas, the event contributed significantly towards building a selfreliant and developed India by 2047.