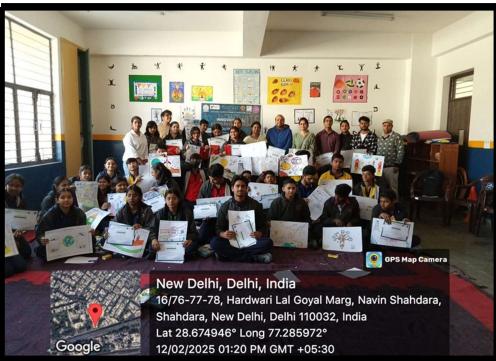

## **INTRODUCTION**

On February 12, 2025, the Institution of Innovation Council (IIC) of Shyam Lal College successfully held an Innovation and Entrepreneurship Outreach session at PM SHRI Kendriya Vidyalaya in Shahdara, Delhi, as part of the Viksit Bharat @2047 project. By encouraging creativity, invention, and an entrepreneurial spirit among schoolchildren, this event sought to stimulate young minds. Students were given an engaging forum to share their thoughts and ambitions for a developed India by 2047 through the outreach program.

**Refreshments for Participants -** Refreshments were given to everyone in attendance, creating a friendly environment and encouraging friendship amongst youngsters from various backgrounds. It has been demonstrated that providing food at events increases participation and fosters a friendly atmosphere. Sharing meals promotes casual conversations, enabling people to connect, exchange ideas, and create bonds outside of scheduled events. This approach is in line with the knowledge that group meals can improve the overall event experience and fortify ties within the community.