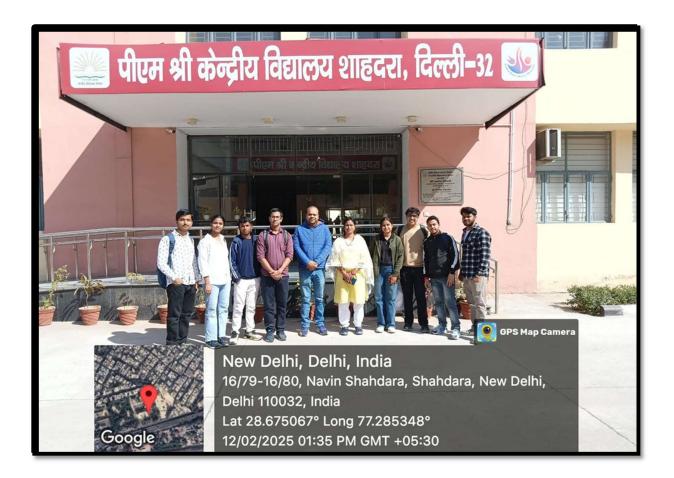

## **INTRODUCTION**

On February 12, 2025, the Institution of Innovation Council (IIC) of Shyam Lal College successfully held an Innovation and Entrepreneurship Outreach session at PM SHRI Kendriya Vidyalaya in Shahdara, Delhi, as part of the Viksit Bharat @2047 project. By encouraging creativity, invention, and an entrepreneurial spirit among schoolchildren, this event sought to stimulate young minds. Students were given an engaging forum to share their thoughts and ambitions for a developed India by 2047 through the outreach program.

#### Acknowledgment -

We extend our heartfelt gratitude to PM Shri Kendriya Vidyalaya, Shahdara, for their unwavering support in hosting the event. Special thanks to all participants, faculty members, and organizers for their dedication and effort in making this initiative a resounding success. Together, we are paving the way for a brighter and more innovative future for India.