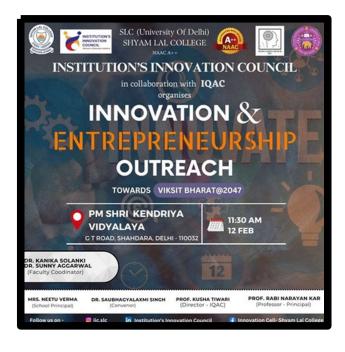

## INNOVATION AND ENTREPRENEURSHIP OUTREACH TOWARDS VIKSIT BHARAT @2047

**Faculty Participants** – 4

12th February, 2025

## **INTRODUCTION**

On February 12, 2025, the Institution of Innovation Council (IIC) of Shyam Lal College successfully held an Innovation and Entrepreneurship Outreach session at PM SHRI Kendriya Vidyalaya in Shahdara, Delhi, as part of the Viksit Bharat @2047 project. By encouraging creativity, invention, and an entrepreneurial spirit among schoolchildren, this event sought to stimulate young minds. Students were given an engaging forum to share their thoughts and ambitions for a developed India by 2047 through the outreach program.