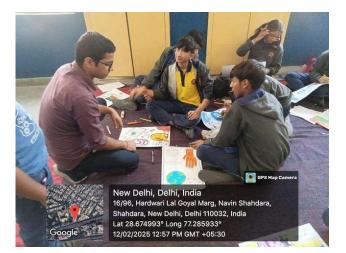

**Poster Making Competition -** Participants in the Poster Making Competition were invited to express their creativity on "Recent Innovations in Science, Technology and Engineering" by creating posters that graphically reflected their knowledge of entrepreneurship and innovation. Through their artwork, students emphasized sustainable development objectives and future notions, successfully conveying difficult themes in an approachable and captivating way. Their artistic abilities were refined by this exercise, which also helped them better understand how creative ideas might be used to solve urgent societal issues. Similar contests, like those that highlight creative solutions for a sustainable future, have been crucial in encouraging students to solve problems creatively and with an understanding of the environment.