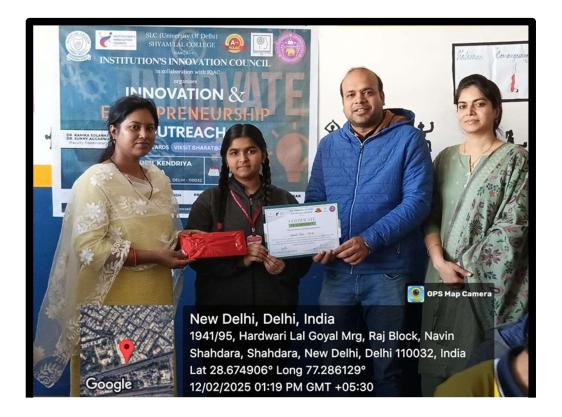

**Recognition and Rewards -** Top performers in both categories received presents and certificates to recognise and support their efforts. Students were inspired to learn more about innovation and entrepreneurship as a result of this distinction. Acknowledging students' accomplishments encourages a culture of excellence and aspiration in addition to celebrating their hard work. Receiving such recognition can greatly increase one's sense of self-worth and encourage peers to pursue related activities. Institutions of higher learning have discovered that organized recognition initiatives increase student involvement and promote achievement.