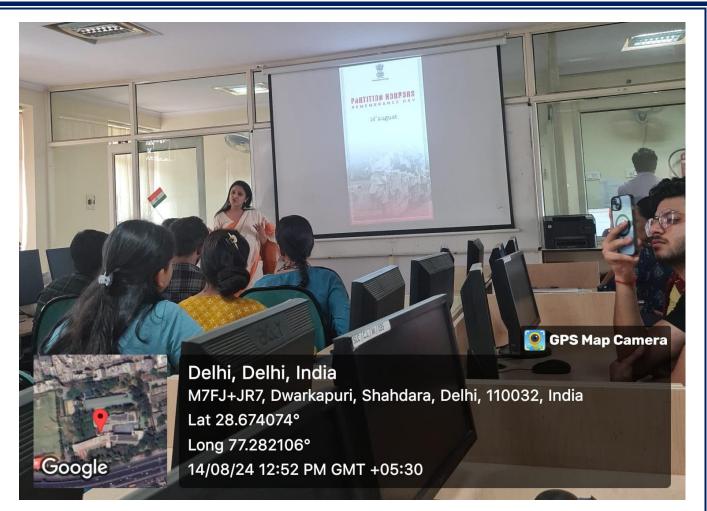

## "Documentary Presentation on Partition Horrors Remembrance Day"

**Date:- 14<sup>th</sup> August, 2024** Time:- 12:30 PM

Venue:- Lab 1 No. Participants:-50

On August 14th, the NSS Unit of Shyam Lal College organized a poignant **Documentary Presentation** to observe **Partition Horrors Remembrance Day.** The event, held in Lab 1 of Shyam Lal College, aimed to honour the memory of those affected by the Partition and to foster a deeper understanding of its historical significance. The presentation was attended by 50 participants, including students and faculty members.

The session commenced with an introduction by **Dr. Shivali Kharbanda**, who provided a comprehensive overview of the historical background of the Partition and its profound impact on millions of lives. Through a detailed PowerPoint presentation, she elucidated the significance of the Partition, engaging the audience with thought-provoking questions to enhance their understanding of this pivotal moment in history.