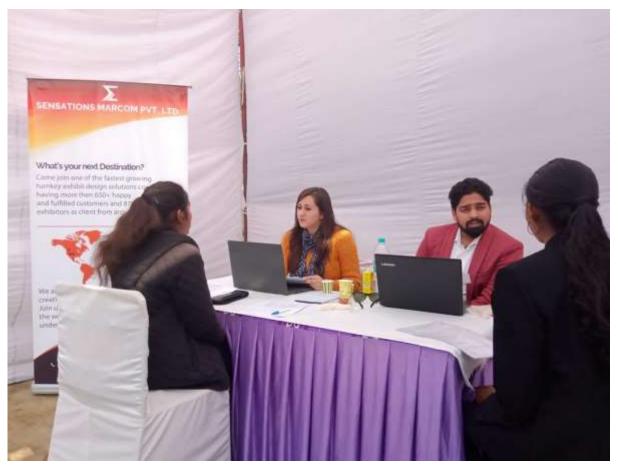

## SHYAM LAL COLLEGE, UNIVERSITY OF DELHI SLC PLACEMENT CELL Job Fair :Compito 2020 Feb 06, 2020

The Training and Placement Cell of SLC, University of Delhi conducted it 1st annual job/Internship Fair COMPITO; 2020 on 6th February. The fair started at around 11am and continued till 4pm. It witnessed mammoth participation with around 234 students applying for the fair across University. 12 reputed companies and NGO - Tejas readers Pvt Ltd, Sensation Marcom ltd, Sparsh Ganga, Hundred Plus Market Innovation Pvt Ltd .SharekhanLtd , Iconic Infinite Fashion Retailing, Outlook Group, Biosash Business Pvt Ltd, NJ India invest Pvt Ltd, Unnati : the knowledge hub for civil aspirants, AK Best Pro Consultants Pvt Ltd have been part of this mega event. The students were interviewed for diverse profiles ranging from fashion consultant to marketing and sales.