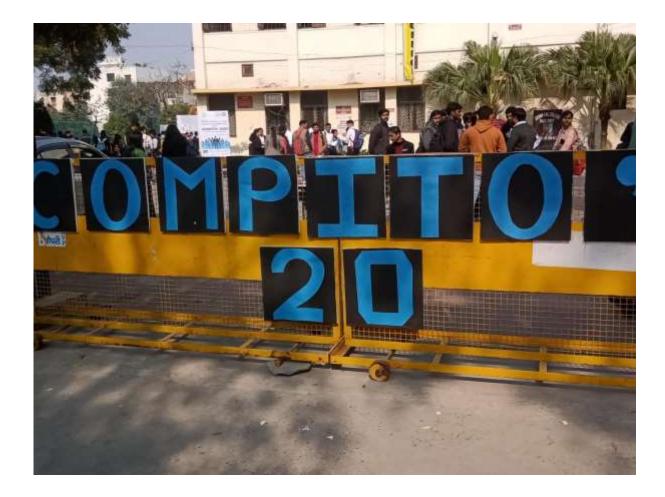

## SHYAM LAL COLLEGE, UNIVERSITY OF DELHI SLC PLACEMENT CELL Job Fair :Compito 2020 Feb 06, 2020

The Training and Placement Cell of SLC, University of Delhi conducted it 1st annual job/Internship Fair COMPITO; 2020 on 6th February. The fair started at around 11am and continued till 4pm. It witnessed mammoth participation with around 234 students applying for the fair across University. 12 reputed companies and NGO - Tejas readers Pvt Ltd, Sensation Marcom ltd, Sparsh Ganga, Hundred Plus Market Innovation Pvt Ltd .SharekhanLtd , Iconic Infinite Fashion Retailing, Outlook Group, Biosash Business Pvt Ltd, NJ India invest Pvt Ltd, Unnati : the knowledge hub for civil aspirants, AK Best Pro Consultants Pvt Ltd have been part of this mega event. The students were interviewed for diverse profiles ranging from fashion consultant to marketing and sales.