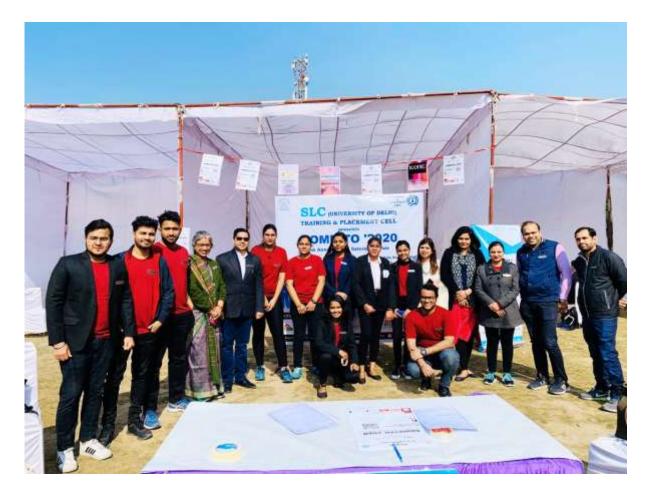

## SHYAM LAL COLLEGE, UNIVERSITY OF DELHI SLC PLACEMENT CELL Job Fair :Compito 2020 Feb 06, 2020

The Training and Placement Cell of SLC, University of Delhi conducted it 1st annual job/Internship Fair COMPITO; 2020 on 6th February. The fair started at around 11am and continued till 4pm. It witnessed mammoth participation with around 234 students applying for the fair across University. 12 reputed companies and NGO - Tejas readers Pvt Ltd, Sensation Marcom ltd, Sparsh Ganga, Hundred Plus Market Innovation Pvt Ltd .SharekhanLtd , Iconic Infinite Fashion Retailing, Outlook Group, Biosash Business Pvt Ltd, NJ India invest Pvt Ltd, Unnati : the knowledge hub for civil aspirants, AK Best Pro Consultants Pvt Ltd have been part of this mega event. The students were interviewed for diverse profiles ranging from fashion consultant to marketing and sales.

The placement team and volunteers have been working hard since 2-3 weeks to turn the diligence of the students into an opportunity to showcase their abilities. 40% of the students were successfully placed and landed into some or the other company. Thanks to our principal sir Prof. Rabi Narayan Kar, Training and Placement Cell convenor Mr. Pawan K Adewa, CII head Dr. RuchikaRamakrishnan, the learned Faculty - Mrs. Simple Arora, Mrs.JyotiSindhu, Mr, Varun Panwar and the entire Training and Placement team for their efforts and active support for the event. The event was attended by 234 students.