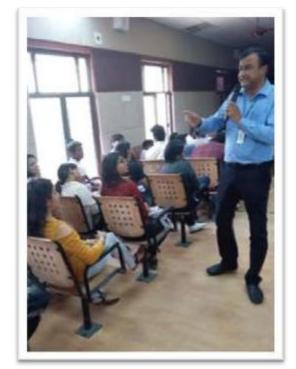

The workshop was conducted on the topic: "Job Opportunities in Banking, Government and Public Sectors" by Mr. Amit Sinha, an expert in guiding students regarding Government Jobs, from T.I.M.E. The workshop started with a warm welcome of the guest speaker by the members of placement cell.

He commenced with a brief introduction of Banking and Government Sectors. The workshop was segregated broadly into two segments, i.e., Banking and Government Jobs. He guided students for Career avenues in Banking, Staff Selection Commission CGL, UPSC (CHSL, CDS, IAS, IPS). Private sector banks were also a part of the discussion. He informed the students about various bank exams conducted by IBPS and SBI, cadre, exams similar to bank exams (Probationary Officer equivalent and Clerk equivalent), recruitment/ vacancies, schedule of exams and the selection processes, exam pattern and how to attempt the exams, eligibility criteria, examination scheme and pattern, syllabus, sectional and overall cutoffs. Further, he informed the students about the descriptive tests and suggested some tips to crack the interviews.