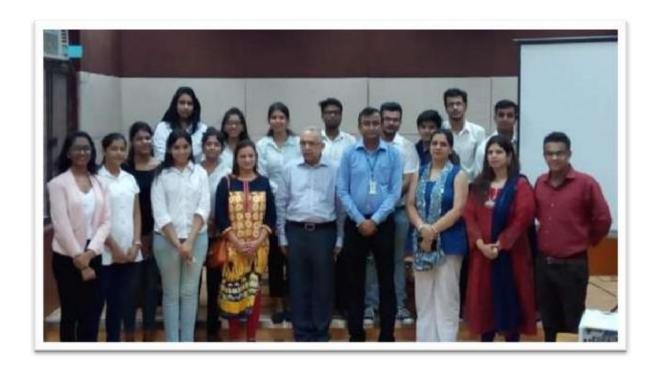

The workshop witnessed the presence of around 67 participants including the staff and Training and Placement Cell members. It was an interactive session which ended with a formal vote of thanks by Mr. Anil Khurana, Convenor of Placement Cell.

# WORKSHOP ON

Mr. Anil Khurana (Convener)

Prof. Rabi Narayan Kar (Principal)