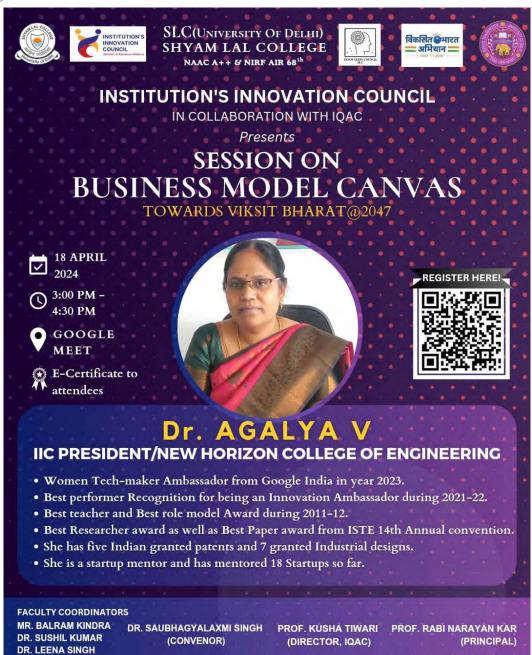

## INSTITUTION'S INNOVATION COUNCIL (IIC)

#### SHYAM LAL COLLEGE, DELHI

The Institution's Innovation Council of Shyam Lal College, Delhi University, conducted a session and workshop on Business Model Canvas on April 18, 2024 on Google Meet. The main purpose of this workshop was to introduce students to the concept of Business Model Canvas and its application in entrepreneurship and innovation.

Dr. Agalya V, the President of IIC/ NHCE, shared expertise on identifying key components of a business model, including customer segments, value propositions, channels, revenue streams, and cost structures. Participants gained practical knowledge through interactive exercises and case studies, enabling them to apply the canvas framework effectively to their ventures. Dr. Agalya V's guidance facilitated a deeper understanding of business model innovation and its significance in fostering entrepreneurial success.

Concluding the session, Dr. Agalya V's exposition on the business model canvas provided invaluable insights and tools for all attendees. Her leadership and expertise have undoubtedly left an indelible mark, empowering individuals to confidently navigate the complexities of business innovation.