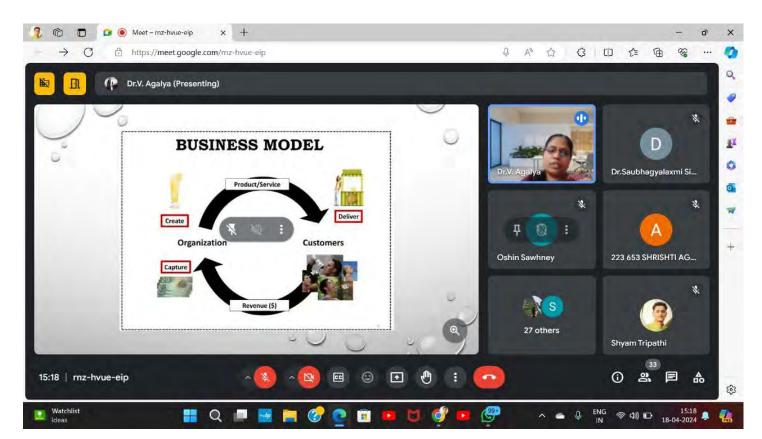

Dr. Agalya V, the President of IIC/ NHCE, shared expertise on identifying key components of a business model, including customer segments, value propositions, channels, revenue streams, and cost structures. Participants gained practical knowledge through interactive exercises and case studies, enabling them to apply the canvas framework effectively to their ventures. Dr. Agalya V's guidance facilitated a deeper understanding of business model innovation and its significance in fostering entrepreneurial success.