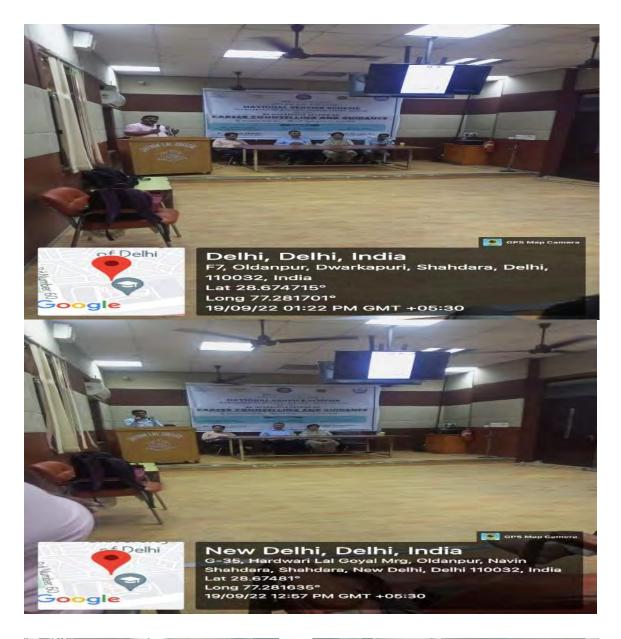

## Time: 11:30 a.m. Venue: Seminar Hall, Shyam Lal College

The National Service scheme (NSS), Shyam Lal College, University of Delhi organized a career counselling and guidance session on 19<sup>th</sup> September 2022 in collaboration with IGNOU Regional Centre, Delhi-02.

The session was lead by Mr. Prabhat Sharma, started at 11:30 AM which was further proceeded by honourable speakers of IGNOU-\_Dr. Meena Singh, Dr. Ataur Rahman and Dr. D.P. Singh, who made the whole session interactive and motivational.

About 40 participants, including students and faculty members attended the session. Overall, the session was very informative and the students were prompted by the event. The session was concluded with a vote of thanks by organizer of the event.