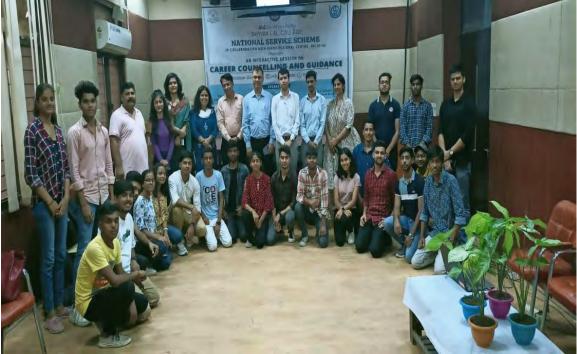

## Time: 11:30 a.m. Venue: Seminar Hall, Shyam Lal College

The National Service scheme (NSS), Shyam Lal College, University of Delhi organized a career counselling and guidance session on 19<sup>th</sup> September 2022 in collaboration with IGNOU Regional Centre, Delhi-02.

About 40 participants, including students and faculty members attended the session. Overall, the session was very informative and the students were prompted by the event. The session was concluded with a vote of thanks by organizer of the event.